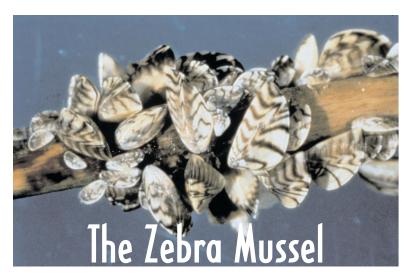

## **STOP AQUATIC HITCHHIKERS!**™

Prevent the transport of nuisance species. Clean <u>all</u> recreational equipment.

www.ProtectYourWaters.net



## When you leave a body of water:

- Inspect and remove any visible mud, plants, fish or animals before transporting equipment.
- Eliminate water from equipment before transporting.
- Clean and dry anything that comes into contact with water (boats, trailers, equipment, clothing, etc.).
- Never release plants, fish or animals into a body of water unless they came out of that body of water.

If You See A Zebra Mussel Please Call 1-800-437-2744