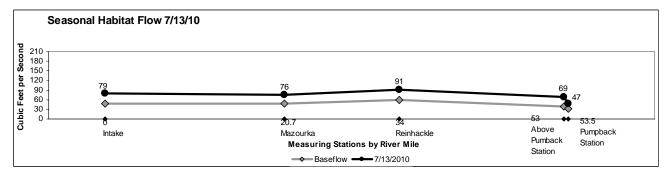

**Appendix 2:** Daily average river flow by measuring station and river mile for each day that the flow release occurred.

Values reported at the Pumpback Station represent the amount of flow being pumped back to the LAA. The difference between the Above Pumpback Station and Pumpback Station is the amount of water released to the Owens Lake Delta.