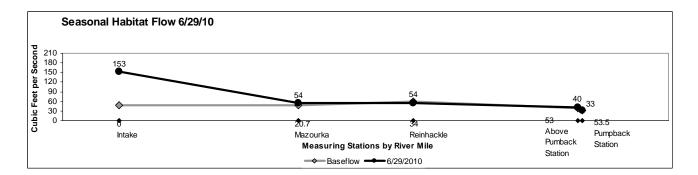

**Appendix 2:** Daily average river flow by measuring station and river mile for each day that the flow release occurred.

Values reported at the Pumpback Station represent the amount of flow being pumped back to the LAA. The difference between the Above Pumpback Station and Pumpback Station is the amount of water released to the Owens Lake Delta.