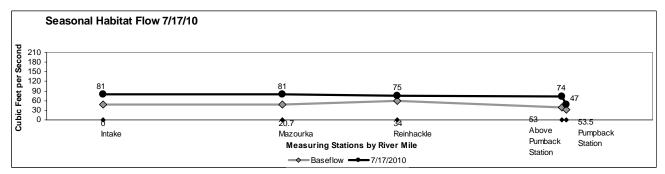

**Appendix 2:** Daily average river flow by measuring station and river mile for each day that the flow release occurred.

Values reported at the Pumpback Station represent the amount of flow being pumped back to the LAA. The difference between the Above Pumpback Station and Pumpback Station is the amount of water released to the Owens Lake Delta.