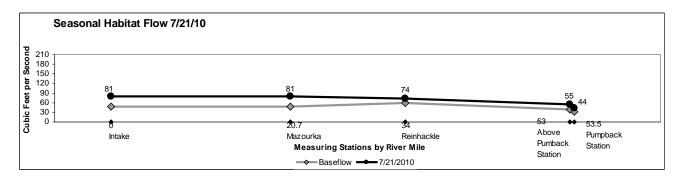

**Appendix 2:** Daily average river flow by measuring station and river mile for each day that the flow release occurred.

Values reported at the Pumpback Station represent the amount of flow being pumped back to the LAA. The difference between the Above Pumpback Station and Pumpback Station is the amount of water released to the Owens Lake Delta.