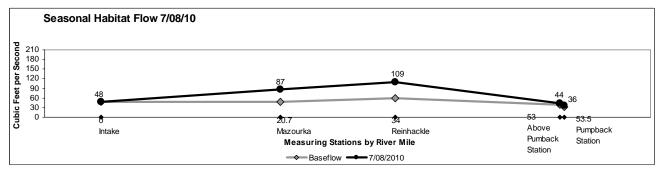

**Appendix 2:** Daily average river flow by measuring station and river mile for each day that the flow release occurred.

Values reported at the Pumpback Station represent the amount of flow being pumped back to the LAA. The difference between the Above Pumpback Station and Pumpback Station is the amount of water released to the Owens Lake Delta.