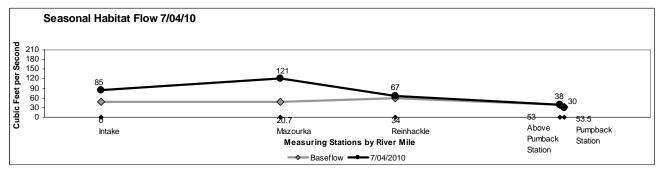

**Appendix 2:** Daily average river flow by measuring station and river mile for each day that the flow release occurred.

Values reported at the Pumpback Station represent the amount of flow being pumped back to the LAA. The difference between the Above Pumpback Station and Pumpback Station is the amount of water released to the Owens Lake Delta.