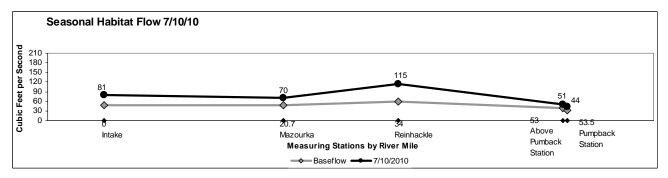

**Appendix 2:** Daily average river flow by measuring station and river mile for each day that the flow release occurred.

Values reported at the Pumpback Station represent the amount of flow being pumped back to the LAA. The difference between the Above Pumpback Station and Pumpback Station is the amount of water released to the Owens Lake Delta.