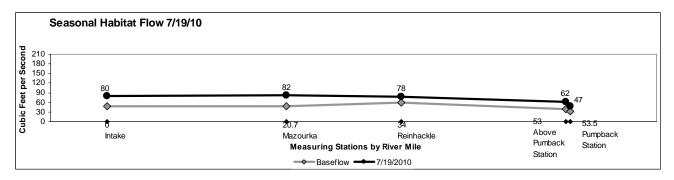

**Appendix 2:** Daily average river flow by measuring station and river mile for each day that the flow release occurred.

Values reported at the Pumpback Station represent the amount of flow being pumped back to the LAA. The difference between the Above Pumpback Station and Pumpback Station is the amount of water released to the Owens Lake Delta.