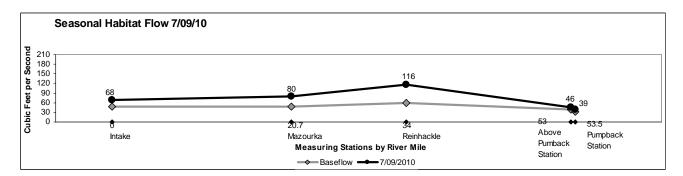

**Appendix 2:** Daily average river flow by measuring station and river mile for each day that the flow release occurred.

Values reported at the Pumpback Station represent the amount of flow being pumped back to the LAA. The difference between the Above Pumpback Station and Pumpback Station is the amount of water released to the Owens Lake Delta.