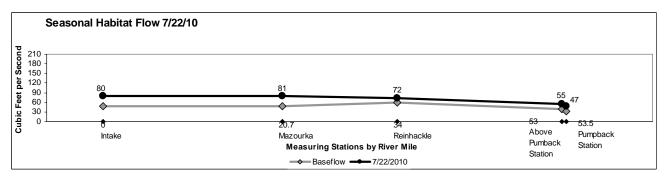

**Appendix 2:** Daily average river flow by measuring station and river mile for each day that the flow release occurred.

Values reported at the Pumpback Station represent the amount of flow being pumped back to the LAA. The difference between the Above Pumpback Station and Pumpback Station is the amount of water released to the Owens Lake Delta.