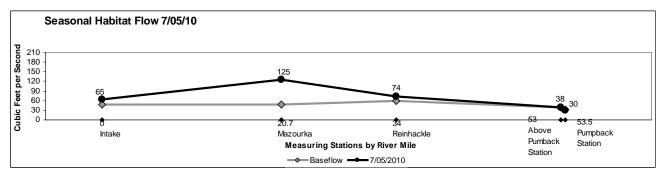

**Appendix 2:** Daily average river flow by measuring station and river mile for each day that the flow release occurred.

Values reported at the Pumpback Station represent the amount of flow being pumped back to the LAA. The difference between the Above Pumpback Station and Pumpback Station is the amount of water released to the Owens Lake Delta.