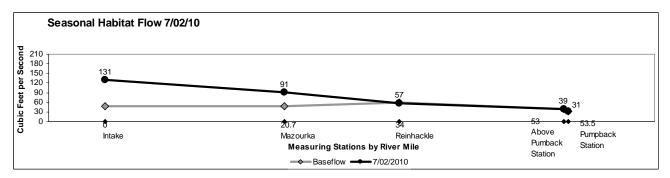

**Appendix 2:** Daily average river flow by measuring station and river mile for each day that the flow release occurred.

Values reported at the Pumpback Station represent the amount of flow being pumped back to the LAA. The difference between the Above Pumpback Station and Pumpback Station is the amount of water released to the Owens Lake Delta.