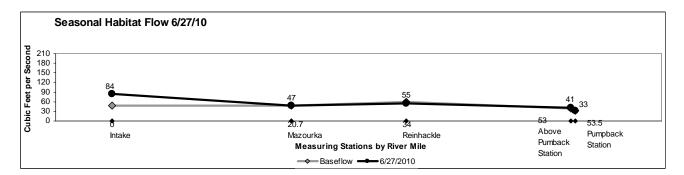

**Appendix 2:** Daily average river flow by measuring station and river mile for each day that the flow release occurred.

Values reported at the Pumpback Station represent the amount of flow being pumped back to the LAA. The difference between the Above Pumpback Station and Pumpback Station is the amount of water released to the Owens Lake Delta.