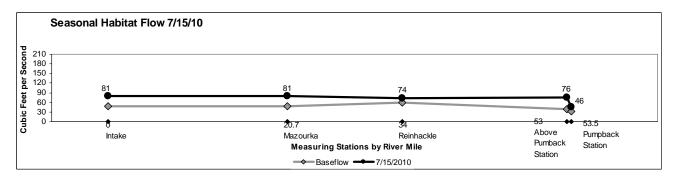

**Appendix 2:** Daily average river flow by measuring station and river mile for each day that the flow release occurred.

Values reported at the Pumpback Station represent the amount of flow being pumped back to the LAA. The difference between the Above Pumpback Station and Pumpback Station is the amount of water released to the Owens Lake Delta.