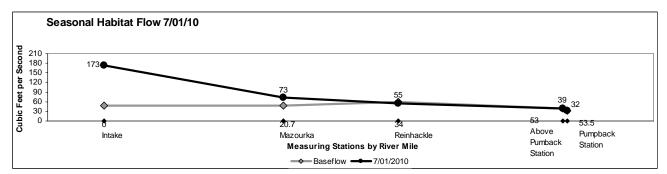

**Appendix 2:** Daily average river flow by measuring station and river mile for each day that the flow release occurred.

Values reported at the Pumpback Station represent the amount of flow being pumped back to the LAA. The difference between the Above Pumpback Station and Pumpback Station is the amount of water released to the Owens Lake Delta.