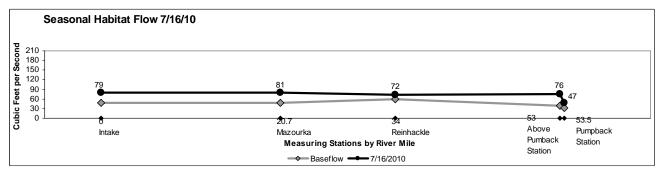

**Appendix 2:** Daily average river flow by measuring station and river mile for each day that the flow release occurred.

Values reported at the Pumpback Station represent the amount of flow being pumped back to the LAA. The difference between the Above Pumpback Station and Pumpback Station is the amount of water released to the Owens Lake Delta.