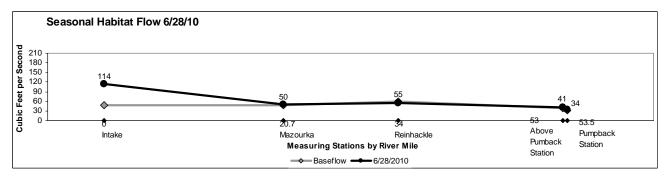

**Appendix 2:** Daily average river flow by measuring station and river mile for each day that the flow release occurred.

Values reported at the Pumpback Station represent the amount of flow being pumped back to the LAA. The difference between the Above Pumpback Station and Pumpback Station is the amount of water released to the Owens Lake Delta.