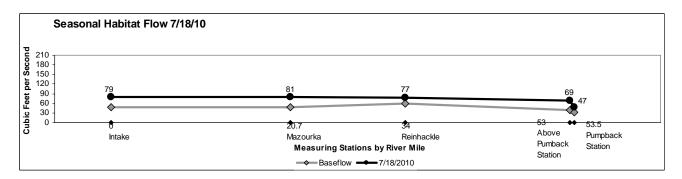

**Appendix 2:** Daily average river flow by measuring station and river mile for each day that the flow release occurred.

Values reported at the Pumpback Station represent the amount of flow being pumped back to the LAA. The difference between the Above Pumpback Station and Pumpback Station is the amount of water released to the Owens Lake Delta.