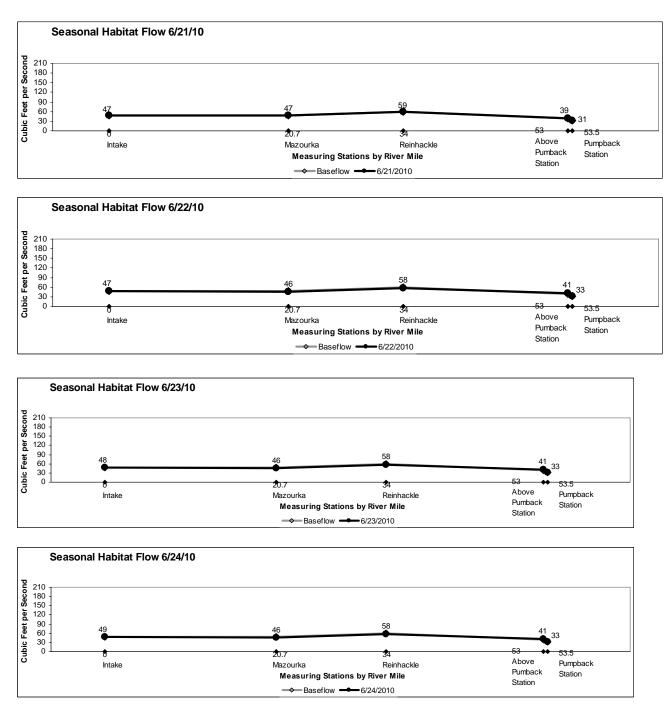

**Appendix 2:** Daily average river flow by measuring station and river mile for each day that the flow release occurred.

Values reported at the Pumpback Station represent the amount of flow being pumped back to the LAA. The difference between the Above Pumpback Station and Pumpback Station is the amount of water released to the Owens Lake Delta.