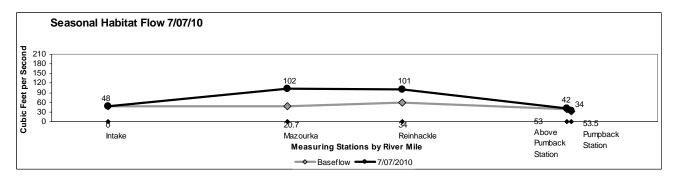

**Appendix 2:** Daily average river flow by measuring station and river mile for each day that the flow release occurred.

Values reported at the Pumpback Station represent the amount of flow being pumped back to the LAA. The difference between the Above Pumpback Station and Pumpback Station is the amount of water released to the Owens Lake Delta.