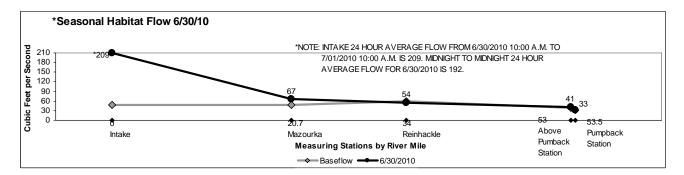

**Appendix 2:** Daily average river flow by measuring station and river mile for each day that the flow release occurred.

Values reported at the Pumpback Station represent the amount of flow being pumped back to the LAA. The difference between the Above Pumpback Station and Pumpback Station is the amount of water released to the Owens Lake Delta.