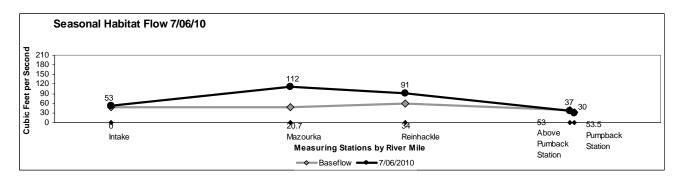

**Appendix 2:** Daily average river flow by measuring station and river mile for each day that the flow release occurred.

Values reported at the Pumpback Station represent the amount of flow being pumped back to the LAA. The difference between the Above Pumpback Station and Pumpback Station is the amount of water released to the Owens Lake Delta.