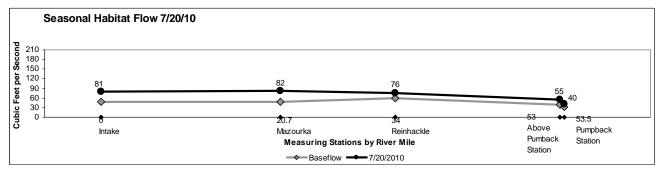

**Appendix 2:** Daily average river flow by measuring station and river mile for each day that the flow release occurred.

Values reported at the Pumpback Station represent the amount of flow being pumped back to the LAA. The difference between the Above Pumpback Station and Pumpback Station is the amount of water released to the Owens Lake Delta.