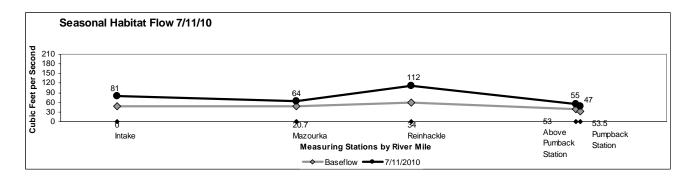

**Appendix 2:** Daily average river flow by measuring station and river mile for each day that the flow release occurred.

Values reported at the Pumpback Station represent the amount of flow being pumped back to the LAA. The difference between the Above Pumpback Station and Pumpback Station is the amount of water released to the Owens Lake Delta.