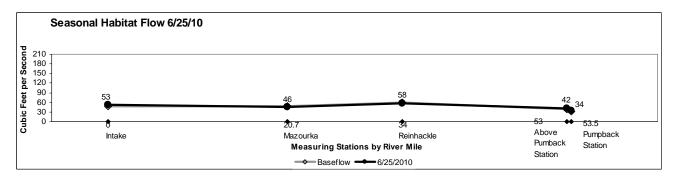

**Appendix 2:** Daily average river flow by measuring station and river mile for each day that the flow release occurred.

Values reported at the Pumpback Station represent the amount of flow being pumped back to the LAA. The difference between the Above Pumpback Station and Pumpback Station is the amount of water released to the Owens Lake Delta.