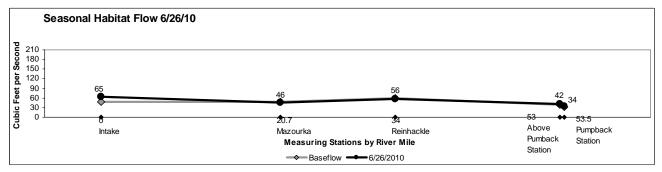

**Appendix 2:** Daily average river flow by measuring station and river mile for each day that the flow release occurred.

Values reported at the Pumpback Station represent the amount of flow being pumped back to the LAA. The difference between the Above Pumpback Station and Pumpback Station is the amount of water released to the Owens Lake Delta.