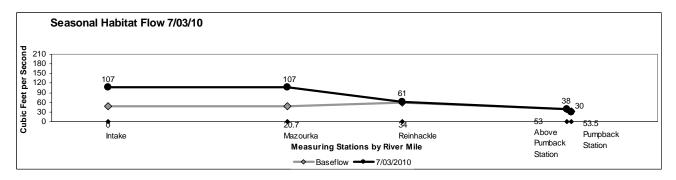

**Appendix 2:** Daily average river flow by measuring station and river mile for each day that the flow release occurred.

Values reported at the Pumpback Station represent the amount of flow being pumped back to the LAA. The difference between the Above Pumpback Station and Pumpback Station is the amount of water released to the Owens Lake Delta.