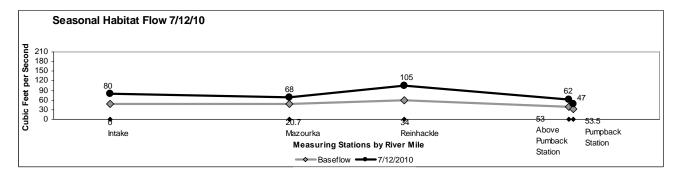

**Appendix 2:** Daily average river flow by measuring station and river mile for each day that the flow release occurred.

Values reported at the Pumpback Station represent the amount of flow being pumped back to the LAA. The difference between the Above Pumpback Station and Pumpback Station is the amount of water released to the Owens Lake Delta.