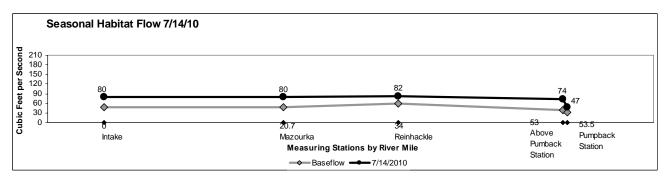

**Appendix 2:** Daily average river flow by measuring station and river mile for each day that the flow release occurred.

Values reported at the Pumpback Station represent the amount of flow being pumped back to the LAA. The difference between the Above Pumpback Station and Pumpback Station is the amount of water released to the Owens Lake Delta.