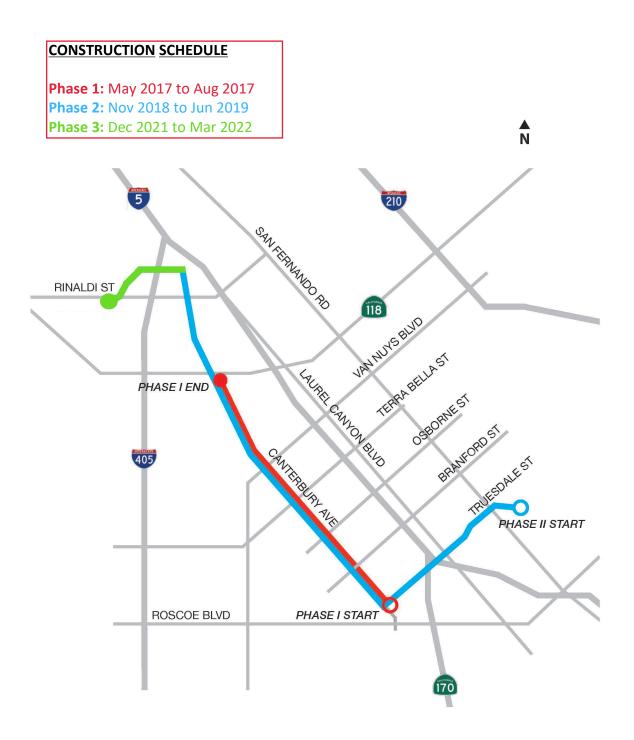

Project Schedule May 2017 – March 2022

#### **Construction Information**

The final phase of construction includes installing the last two miles of upgraded transmission line from Mission Hills (just behind the Ararat Home of Los Angeles) and then west to LADWP's Rinaldi Switching Station in Granada Hills as shown on the map, reverse side of this flyer.

#### **Construction Schedule**

This final phase of construction is scheduled to begin in December 2021 and is expected to be completed in March 2022.

Work hours are 6 a.m. to 7 p.m., Monday through Sunday. Occasional overnight or weekend work will occur near freeway crossings and will be coordinated in conjunction with CalTrans officials.