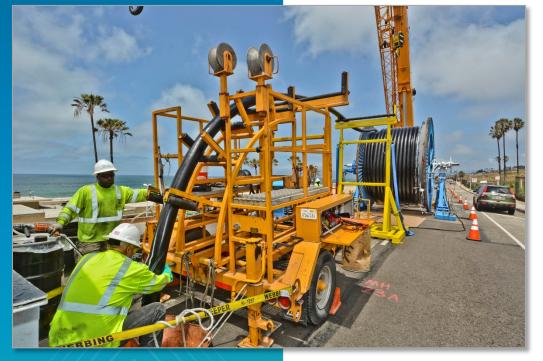

The old cables will be pulled out through the underground vaults and new cables will be fed through conduits under the streets that were previously installed. No street construction is anticipated. Some construction activities will take place within the SGS, RS-K, and RS-X property boundaries.

#### **Construction Schedule**

SWLA is scheduled to begin in November 2021 and will be completed in March 2023. Hours of work will be from 7 a.m. to 7 p.m., Monday through Saturday.

Work will be intermittent throughout the alignment.