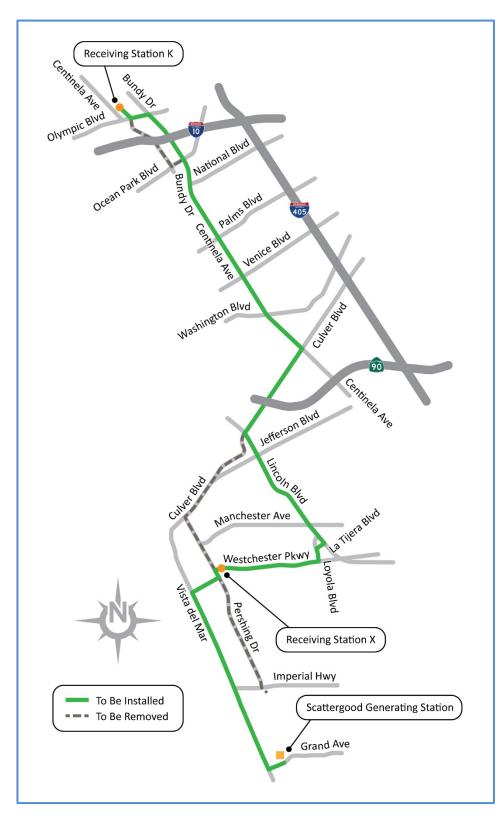

#### **Project Description**

Existing underground transmission cables will be removed and replaced with 11.5-miles of new and improved cables to support the west Los Angeles area and Los Angeles World Airports (LAWA).

#### **Construction Details**

The Scattergood-Pershing Cables A/B will connect Scattergood Generating Station (SGS) to the new Pershing Receiving Station (RS-X), which supports LAWA.

The Olympic-Pershing Cables A/B will connect the existing Olympic Receiving Station (RS-K) to RS-X