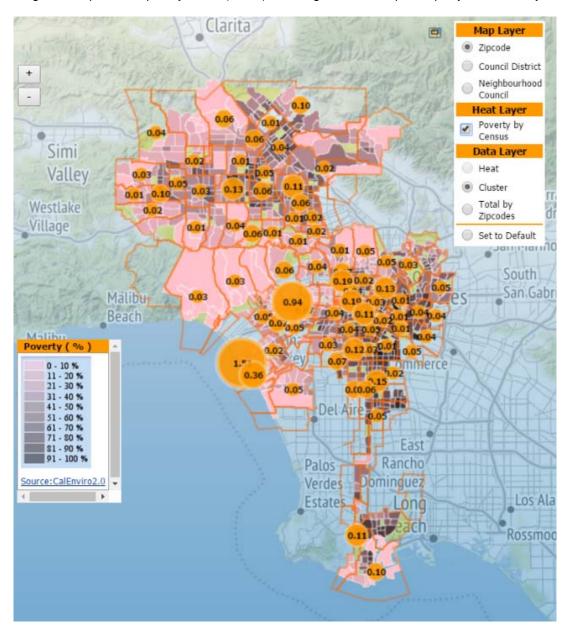

## SAIFI

Data mapped is only for the month of October 2016. Due to changes in the data gathering methodology to meet the needs of the Equity Metrics, historical data that allows the creation of a heat map by more granular geography is not available.

Going forward as data is gathered using this new methodology the data mapped will be for current calendar year-to-date.

The following reliability indices are used to measure the reliability performance of LADWP's distribution system in a 12-month rolling average: (Map below based on one month data)

System Average Interruption Frequency Index (SAIFI): Average # of interruptions per year for the system